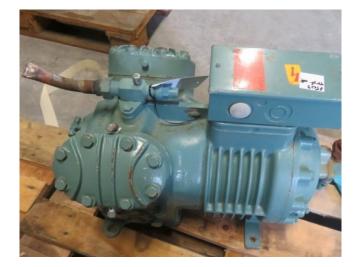

#### **Used Bitzer BHS-902**

Used Bitzer BHS-902 Semi-hermetic Reciprocating Compressor. Our capacity table is based on the used type of Freon. You can also use these compressors on alternative types of Freon. For all the other specs (if available), see the picture of the manufacturer model plate or the attached pdf file. \*Why choose for HOSBV? Were not only the largest used refrigeration specialist in Europe, but also, we deliver all equipment including an extensive test, warranty and industrial cleaning. \*Optional we can also arrange the logistics.