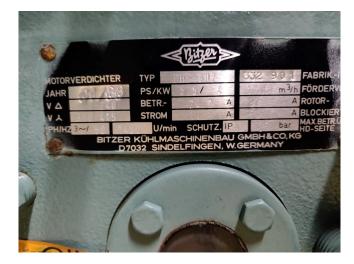

#### **Used Bitzer BHS-902**

Used Bitzer BHS-902 Semi-hermetic Reciprocating Compressor. Our capacity table is based on the used type of Freon. You can also use these compressors on alternative types of Freon. For all the other specs (if available), see the picture of the manufacturer model plate or the attached pdf file. \*Why choose for HOSBV? Were not only the largest used refrigeration specialist in Europe, but also, we deliver all equipment including an extensive test, warranty and industrial cleaning. \*Optional we can also arrange the logistics.