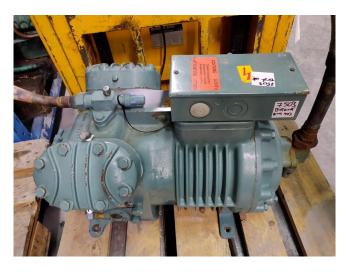

#### **Used Bitzer BHS-902**

Used Bitzer BHS-902 Semi-hermetic Reciprocating Compressor. Our capacity table is based on the used type of Freon. You can also use these compressors on alternative types of Freon. For all the other specs (if available), see the picture of the manufacturer model plate or the attached pdf file. \*Why choose for HOSBV? Were not only the largest used refrigeration specialist in Europe, but also, we deliver all equipment including an extensive test, warranty and industrial cleaning. \*Optional we can also arrange the logistics.